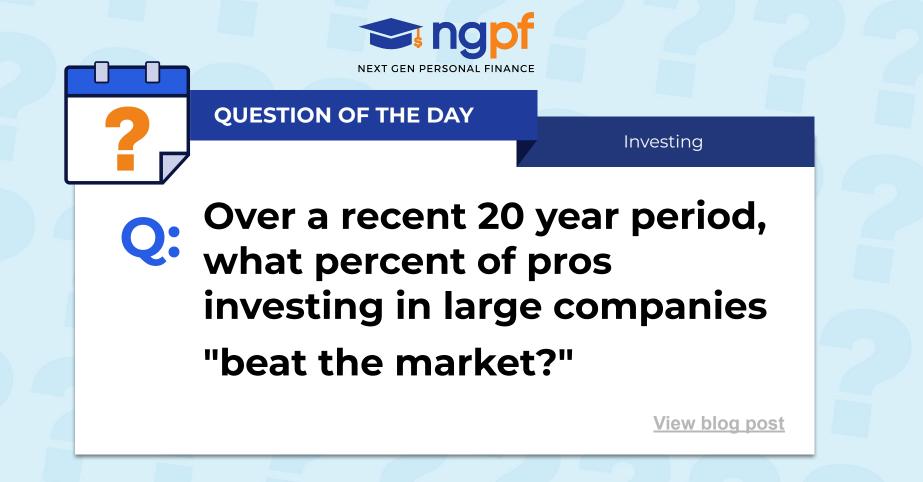

#### REPORTS

Report 1a: Percentage of U.S. Equity Funds Underperforming Their Benchmarks – Absolute Returns

| FUND CATEGORY       | COMPARISON INDEX | 1-YEAR (%) | 3-YEAR (%) | 5-YEAR (%) | 10-YEAR (%) | 20-YEAR (%) |
|---------------------|------------------|------------|------------|------------|-------------|-------------|
|                     |                  |            |            |            |             | 0           |
| All Large-Cap Funds | S&P 500          | 85.07      | 67.85      | 74.10      | 83.07       | 94.12       |

#### 94% underperform over 20 year period, so <u>6% of investment pros "beat the market"</u>

Click here for more info on this topic (p.10)

#### FOLLOW-UP QUESTIONS

- 1. Why do you think investing professionals struggle to "beat the market?"
- 2. Why do you think investors continue to invest their money with professionals despite their record of not being able to "beat the market" over the long term?
- **3.** Your friend says "you are better off investing with professionals instead of buying a simple index fund (e.g., S&P 500) that matches the market return." Do you agree or disagree?