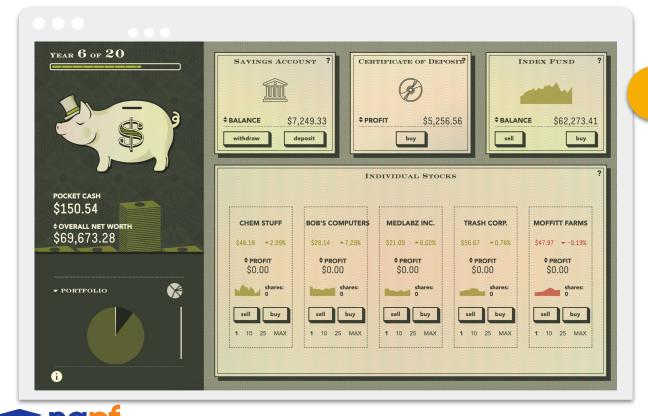

|

#### How to Read the Interactive Map:

- Each box represents one company
- Size of the box represents the size of the company (Size is defined by market capitalization)
- Letters represent ticker symbols for a company (e.g., AMZN=Amazon, AAPL=Apple)
- Companies grouped by industry (e.g., money center banks, beverages - soft drink)
- Color and percentages represent change in share price (color key at bottom right)
  - Green stocks rose during that time period
     The brighter the green, the <u>better</u> the
     percentage return for that time period
  - Red stocks declined during that time period The brighter the red, the <u>worse</u> the percentage return for that time period



## **INTERACTIVE: What's the S&P 500?**







# What do you think the computer's strategy is?





- **20 years** of investing decisions in 20 minutes
- We'll play for 5-6 mins

## **INTERACTIVE: Invest with STAX!**









# FINANCIAL CAPABILITY FINANCIAL CAPABILITY FINANCIAL CAPABILITY FINANCIAL CAPABILITY

# I Want I Bonds



Click on the Kahoot icon below to begin the quiz. Alternatively, you can use <u>EdPuzzle</u>.





I WANT I BONDS | APRIL 29, 2022 EDITION | NEXT GEN PERSONAL FINANCE

## 1. What does the "I" in *Series I Bonds* stand for?

- a) investment
- b) inflation
- c) insurance
- d) incorporated



## 1. What does the "I" in *Series I Bonds* stand for?

- a) investment
- b) inflation
- c) insurance
- d) incorporated



2. Why were I Bonds making headlines in 2022?

- a) Interest on I Bonds dropped to an all time low
- b) Interest on I Bonds dropped to 0%
- c) Intere