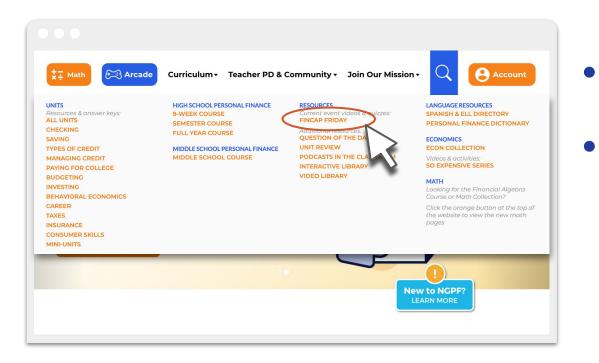

# **FinCap Friday**

- Bring current events into the classroom
- Released on NGPF's
   blog every Friday
   during the school year
   or view the FinCap
   Friday library!